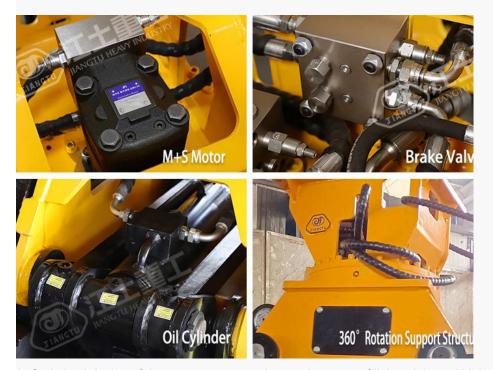

#### **Multifunctional grapple Main Features:**

- 1). Integrate a variety of grabs, to replace the suitable grab flexibly according to different site working conditions.
- 2). Three connection way through the positioning pins connect to bolts,holes and nuts, to fix the grabs more firmly.
- 3). The swing angle of the left and right arms of the grapple body is 76°
- 4). When clamping, the torque of the cylinder is the largest, which meets the clamping force
- 5). Unlimited clockwise and anti-clockwise 360° rotatable swing bearing system;
- 6). Equipped with German-made M+S motor, more powerful and stable;

2. The cylinder is equipped with a USA SUN brand balance valve to make the cylinder move smoothly and prevent the grapple from opening due to the oil pipe bursting; it is equipped with the M+S motor imported from Bulgaria/the Parker motor imported from the United States. The motor is equipped with a brake block with USA SUN brand double balance valves and double relief valves to reduce the impact during rotation and start or stop, and open smoothly