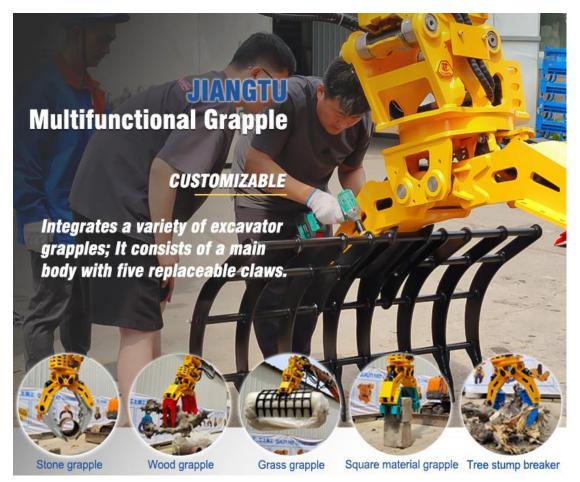

#### **JIANGTU** Multifunctional Grapple

#### **Product Description**

What is a <u>multifunctional grapple</u>? Just as its name implies, one grapple can perform multiple functions. It can help customers purchase a set of excavator grapple that can meet the needs of so many working conditions, just like stone,wood,grass,tree stump and other large scraps handing,moving,loading and organizing.

#### **APPLICATION**

This JIANGTU multifunctional grapple consists of a main body with five interchangeable claws. According to the working conditions, the multifunctional grapple can be used as the following five types:

#### Wood grapple

It mainly grasps wood, single or bundled round wood, utility poles, steel pipes, bulk steel, stones, etc...

#### Stone/Steel Grapple

It mainly grasps round or square stones, utility poles, wastes, steel, etc...

### Tree Stump Breaker

Mainly used for tree stump, tree root excavation and splitting, realizing drilling, cutting, digging, hooking and other functions.

# Grass Grapple

It mainly grasps straw bales, sugarcane bales, bamboo bales, dry wood bales, etc...

#### Square Materials Grapple

It mainly grasps crosstie, pillow stones, strip stone, masonry and other materials for municipal construction and road construction.