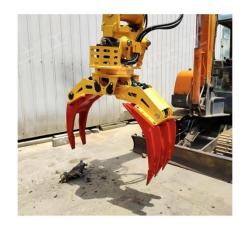

#### Wood grapple

It mainly grasps wood, single or bundled round wood, utility poles, steel pipes, bulk steel, stones, etc...

#### Stone/Steel Grapple

It mainly grasps round or square stones, utility poles, wastes, steel, etc...