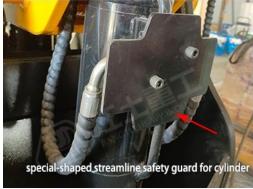

3. Optimized design of the structure, meets the requirements of lightweight and high grabbing efficiency; the buffer design of the cylinder, silent operation, reduces the impact of extreme

positions; the design of the special-shaped streamlined safety guard of the cylinder is added to facilitate the smooth insertion of the claws into different material piles while protecting the cylinder, balance valve and oil pipe from damage during working; the limit block protects the cylinder from impact and prolongs the service life.