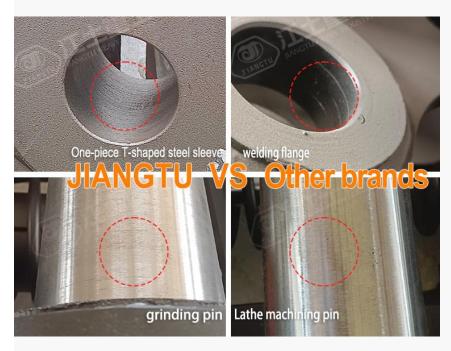

The claws are made of high-quality low-carbon steel and wear-resistant materials, which can prolong the service life; each claw contains an integrally formed T-shaped bushing, which is more reliable in performance compared to other factories' products.

All pins are made of high-quality alloy steel, heat-treated, with high surface hardness, wear resistance and bending resistance; all pins have better surface finish and tighter fit clearance after grinding treatment.