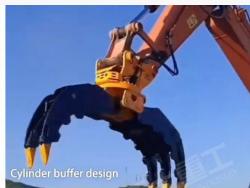

3. Optimized design of the structure, meets the requirements of lightweight and high grabbing efficiency; the buffer design of the cylinder, silent operation, reduces the impact of extreme

positions; the design of the special-shaped streamlined safety guard of the cylinder is added to facilitate the smooth insertion of the claws into different material piles while protecting the cylinder, balance valve and oil pipe from damage during working; the limit block protects the cylinder from impact and prolongs the service life.