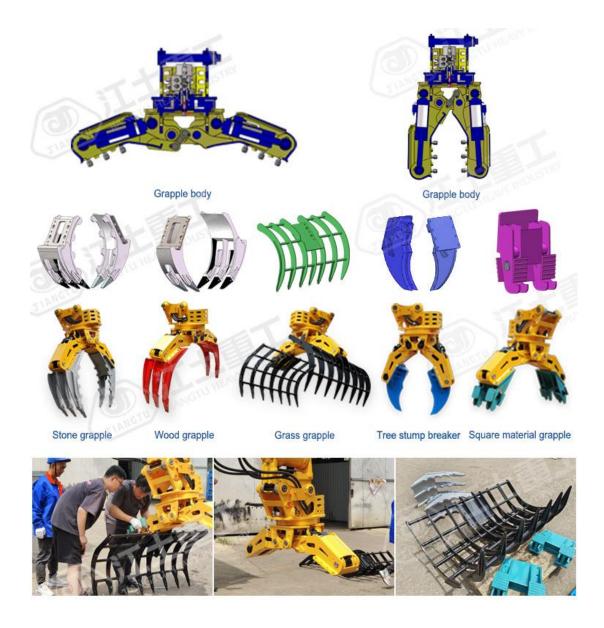

#### **APPLICATION**

This JIANGTU multifunctional grapple consists of a main body with five interchangeable claws. According to the working conditions, the multifunctional grapple can be used as the following five types:

#### Wood grapple

It mainly grasps wood, single or bundled round wood, utility poles, steel pipes, bulk steel, stones, etc...

#### Stone/Steel Grapple

It mainly grasps round or square stones, utility poles, wastes, steel, etc...

### Tree Stump Breaker

Mainly used for tree stump, tree root excavation and splitting, realizing drilling, cutting, digging, hooking and other functions.

# Grass Grapple

It mainly grasps straw bales, sugarcane bales, bamboo bales, dry wood bales, etc...

#### Square Materials Grapple

It mainly grasps crosstie, pillow stones, strip stone, masonry and other materials for municipal construction and road construction.