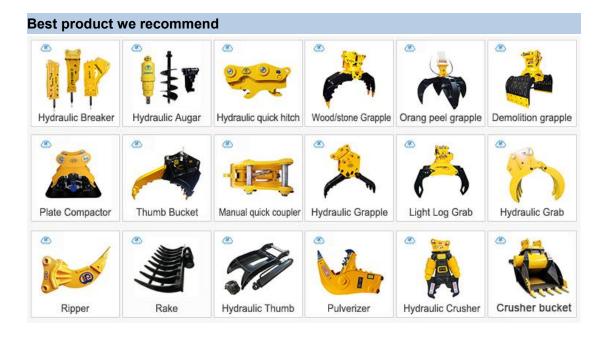

#### **Our Service**

- 1. We can offer a comprehensive range of excavator attachments such as hydraulic breaker, quick hitch, wood/stone grabs, log grapples, plate compactor, earth drill auger, orange peel grab, demolition grapple, grab bucket, ripper, etc...
- 2. You may rest assured that all of our products can be supplied in a wide range of designs,