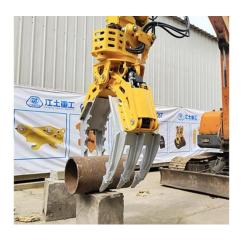

### Tree Stump Breaker

Mainly used for tree stump, tree root excavation and splitting, realizing drilling, cutting, digging, hooking and other functions.