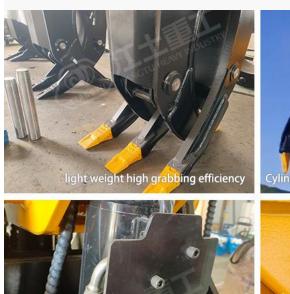

3. Optimized design of the structure, meets the requirements of lightweight and high grabbing efficiency; the buffer design of the cylinder, silent operation, reduces the impact of extreme

positions; the design of the special-shaped streamlined safety guard of the cylinder is added to facilitate the smooth insertion of the claws into different material piles while protecting the cylinder, balance valve and oil pipe from damage during working; the limit block protects the cylinder from impact and prolongs the service life.