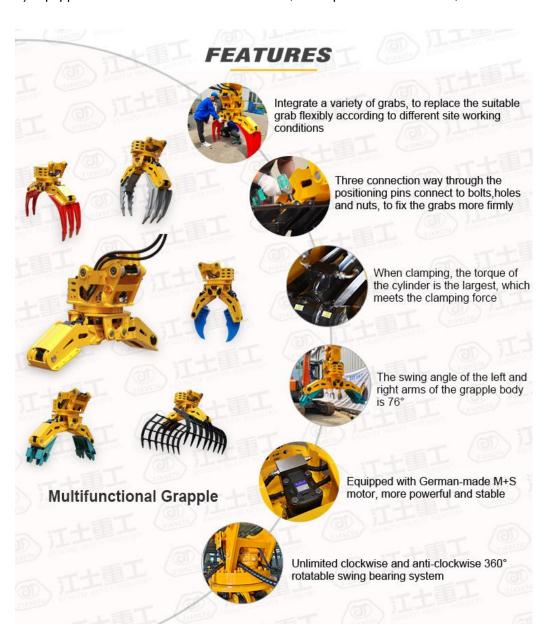

#### **FEATURES**

#### **Multifunctional grapple Main Features:**

- 1). Integrate a variety of grabs, to replace the suitable grab flexibly according to different site working conditions.
- 2). Three connection way through the positioning pins connect to bolts,holes and nuts, to fix the grabs more firmly.
- 3). The swing angle of the left and right arms of the grapple body is 76°
- 4). When clamping, the torque of the cylinder is the largest, which meets the clamping force
- 5). Unlimited clockwise and anti-clockwise 360° rotatable swing bearing system;
- 6). Equipped with German-made M+S motor, more powerful and stable;