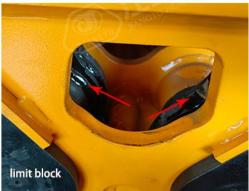

3. Optimized design of the structure, meets the requirements of lightweight and high grabbing efficiency; the buffer design of the cylinder, silent operation, reduces the impact of extreme

positions; the design of the special-shaped streamlined safety guard of the cylinder is added to facilitate the smooth insertion of the claws into different material piles while protecting the cylinder, balance valve and oil pipe from damage during working; the limit block protects the cylinder from impact and prolongs the service life.