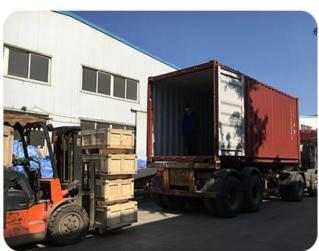

00-250 |
| Max<br>cylinder<br>force | ton                | 4.0*2   | 4.0*2   | 4.5*2   | 8.0*2   | 9.7*2   | 12*2    | 12*2    |
| Excavator weight         | ton                | 3       | 4-6     | 7-11    | 12-16   | 17-23   | 24-30   | 31-40   |
| Weight                   | kg                 | 249     | 320     | 390     | 740     | 1380    | 1700    | 1900    |



#### **Main Features**

- Using NM500 steel and all pins are heart treated making our grapple with a very long service life and high carrying capacity.
- Two types could be chosen, rotating type(360° rotation function available) and non-rotating type,OEM is available.











### **Application**

Steel scraps, wastes handling, loading and unloading.













Gallery





















#### Packing & Shipping









## Manufacturing Equipments

- ♦ We have 10 years experience in manufacturing excavator attachments.
- ♦ With 6 professional engineers and 40 skilled workers, we aim to be your one stop solution provider.









#### **Our Key Product**



#### **Our Service**

- ♦ Warranty Period: 12 Months
- ◆ **Spare parts:** Enough spare parts for warranty are stocked.
- ♦ After-sales system and procedures were established to collect and analyze customer's feedback to take corrective actions.





# Thank You! We look forward to your cooperation!