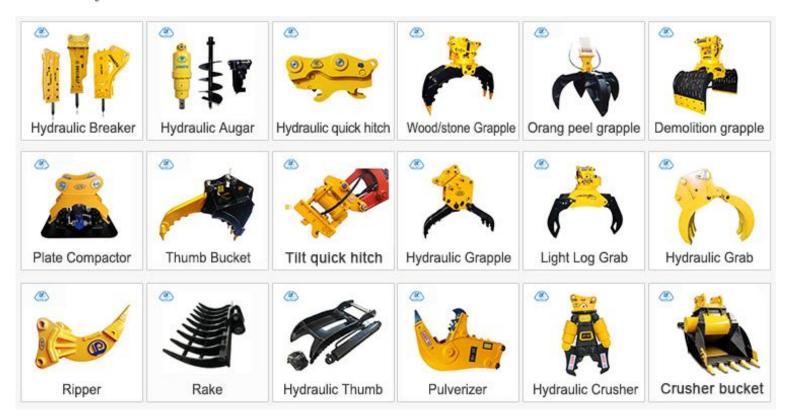

40   |
| Weight                   | kg                 | 249     | 320     | 390     | 740     | 1380    | 1700    | 1900    |



#### **Main Features**

- Using NM500 steel and all pins are heart treated making our grapple with a very long service life and high carrying capacity.
- Two types could be chosen, rotating type(360° rotation function available) and non-rotating type,OEM is available.











### **Application**

Steel scraps, wastes handling, loading and unloading.













Gallery





















#### Packing & Shipping









## Manufacturing Equipments

- ♦ We have 10 years experience in manufacturing excavator attachments.
- ♦ With 6 professional engineers and 40 skilled workers, we aim to be your one stop solution provider.









#### **Our Key Product**



#### **Our Service**

- ♦ Warranty Period: 12 Months
- ◆ **Spare parts:** Enough spare parts for warranty are stocked.
- ♦ After-sales system and procedures were established to collect and analyze customer's feedback to take corrective actions.





# Thank You! We look forward to your cooperation!