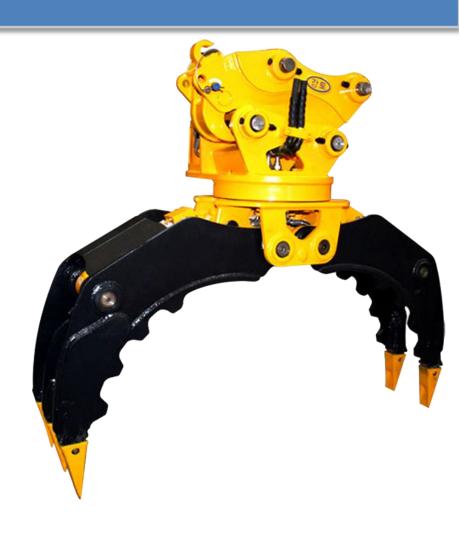

#### **Main Features**

- Using NM500 steel and all pins are heart treated making our grapple with a very long service life and high carrying capacity.
- Two types could be chosen, rotating type(360° rotation function available) and non-rotating type,OEM is available.

### **Application**

Steel scraps, wastes handling, loading and unloading.

Gallery