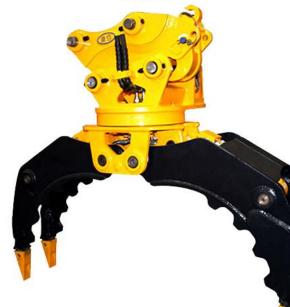

#### **Main Features**

- Using NM500 steel and all pins are heart treated making our grapple with a very long service life and high carrying capacity.
- Two types could be chosen, rotating type(360° rotation function available) and non-rotating type,OEM is available.

### **Application**

Steel scraps, wastes handling, loading and unloading.

Gallery