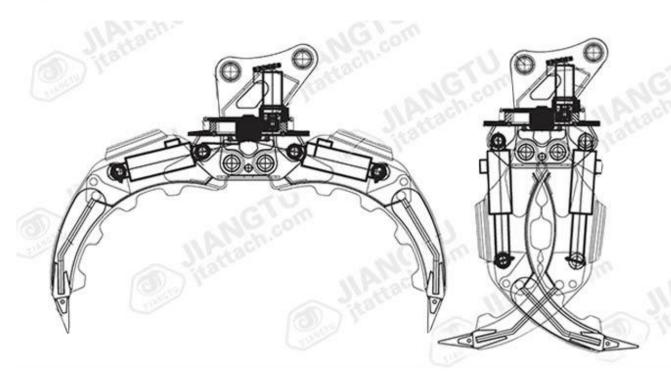

#### **Main Features**

- Using NM500 steel and all pins are heart treated making our grapple with a very long service life and high carrying capacity.
- Two types could be chosen, rotating type(360° rotation function available) and non-rotating type,OEM is available.