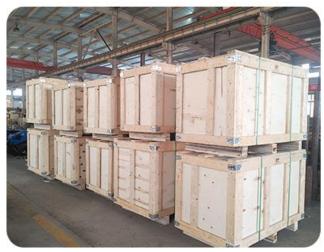

200-250 |
| Max<br>cylinder<br>force | ton                | 4.0*2   | 4.0*2   | 4.5*2   | 8.0*2   | 9.7*2   | 12*2    | 12*2    |
| Excavator weight         | ton                | 3       | 4-6     | 7-11    | 12-16   | 17-23   | 24-30   | 31-40   |
| Weight                   | kg                 | 249     | 320     | 390     | 740     | 1380    | 1700    | 1900    |



#### **Main Features**

- Using NM500 steel and all pins are heart treated making our grapple with a very long service life and high carrying capacity.
- Two types could be chosen, rotating type(360° rotation function available) and non-rotating type,OEM is available.











### **Application**

Steel scraps, wastes handling, loading and unloading.













Gallery





















#### Packing & Shipping









## Manufacturing Equipments

- ♦ We have 10 years experience in manufacturing excavator attachments.
- ♦ With 6 professional engineers and 40 skilled workers, we aim to be your one stop solution provider.









#### **Our Key Product**



#### **Our Service**

- ♦ Warranty Period: 12 Months
- ◆ **Spare parts:** Enough spare parts for warranty are stocked.
- ♦ After-sales system and procedures were established to collect and analyze customer's feedback to take corrective actions.





# Thank You! We look forward to your cooperation!