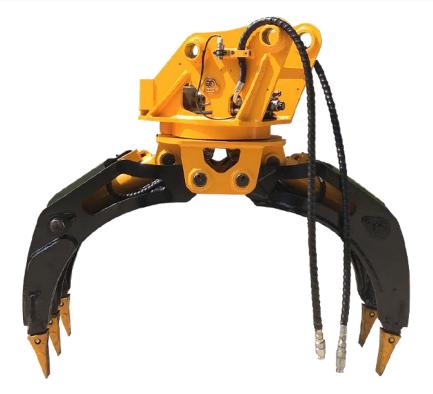

#### **Main Features**

- Using NM500 steel and all pins are heart treated making our grapple with a very long service life and high carrying capacity.
- Two types could be chosen, rotating type(360° rotation function available) and non-rotating type,OEM is available.

#### Application

Steel scraps, wastes handling, loading and unloading.