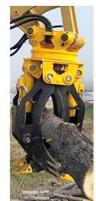

## Specification

| Wood / Log Grapple       |                    |         |         |         |         |         |         |         |
|--------------------------|--------------------|---------|---------|---------|---------|---------|---------|---------|
| Category                 | Unit               | JT-mini | JT-02   | JT-04   | JT-06   | JT-08   | JT-10   | JT-17   |
| Max jaw<br>opening       | mm                 | 1100    | 1300    | 1400    | 1800    | 2300    | 2500    | 2500    |
| Oil<br>pressure          | kg/cm <sup>2</sup> | 100-120 | 110-140 | 120-160 | 150-170 | 160-180 | 160-180 | 180-200 |
| Necessary<br>flow        | lpm                | 20-30   | 30-55   | 50-100  | 90-110  | 100-140 | 130-170 | 200-250 |
| Max<br>cylinder<br>force | ton                | 4.0*2   | 4.0*2   | 4.5*2   | 8.0*2   | 9.7*2   | 12*2    | 12*2    |
| Excavator<br>weight      | ton                | 3       | 4-6     | 7-11    | 12-16   | 17-23   | 24-30   | 31-40   |
| Weight                   | kg                 | 249     | 320     | 390     | 740     | 1380    | 1700    | 1900    |

#### **Main Features**

- Using NM500 steel and all pins are heart treated making our grapple with a very long service life and high carrying capacity.
- Two types could be chosen, rotating type(360° rotation function available) and non-rotating type,OEM is available.

#### Application

Steel scraps, wastes handling, loading and unloading.