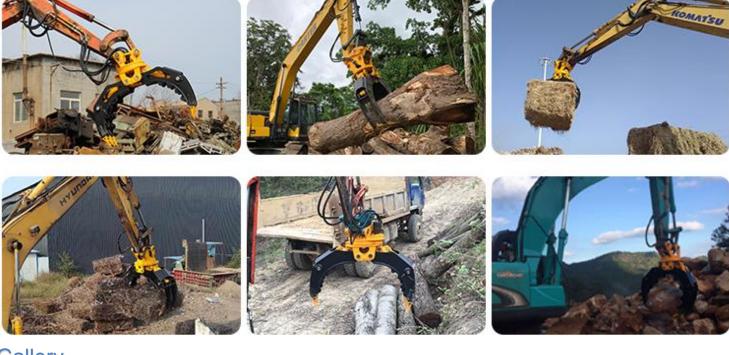

| 20-30   | 30-55   | 50-100  | 90-110  | 100-140 | 130-170 | 200-250 |
| Max<br>cylinder<br>force | ton                | 4.0*2   | 4.0*2   | 4.5*2   | 8.0*2   | 9.7*2   | 12*2    | 12*2    |
| Excavator<br>weight      | ton                | 3       | 4-6     | 7-11    | 12-16   | 17-23   | 24-30   | 31-40   |
| Weight                   | kg                 | 249     | 320     | 390     | 740     | 1380    | 1700    | 1900    |



#### **Main Features**

- Using NM500 steel and all pins are heart treated making our grapple with a very long service life and high carrying capacity.
- Two types could be chosen, rotating type(360° rotation function available) and non-rotating type,OEM is available.









#### Application

Steel scraps, wastes handling, loading and unloading.

























### Packing & Shipping









## Manufacturing Equipments

- •We have 10 years experience in manufacturing excavator attachments.
- ♦ With 6 professional engineers and 40 skilled workers, we aim to be your one stop solution provider.





#### **Our Key Product**



#### **Our Service**

- Warranty Period: 12 Months
- **Spare parts:** Enough spare parts for warranty are stocked.
- After-sales system and procedures were established to collect and analyze customer's feedback

to take corrective actions.



Since 2012



# Thank You! We look forward to your cooperation!