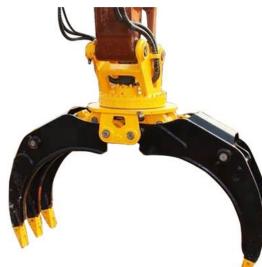

#### **Main Features**

- Using NM500 steel and all pins are heart treated making our grapple with a very long service life and high carrying capacity.
- Two types could be chosen, rotating type(360° rotation function available) and non-rotating type,OEM is available.

#### Application

Steel scraps, wastes handling, loading and unloading.