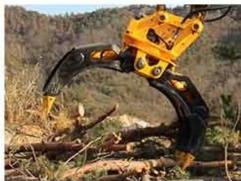

#### **Main Features**

- Using NM500 steel and all pins are heart treated making our grapple with a very long service life and high carrying capacity.
- Two types could be chosen, rotating type(360° rotation function available) and non-rotating type,OEM is available.

#### Application

Steel scraps, wastes handling, loading and unloading.