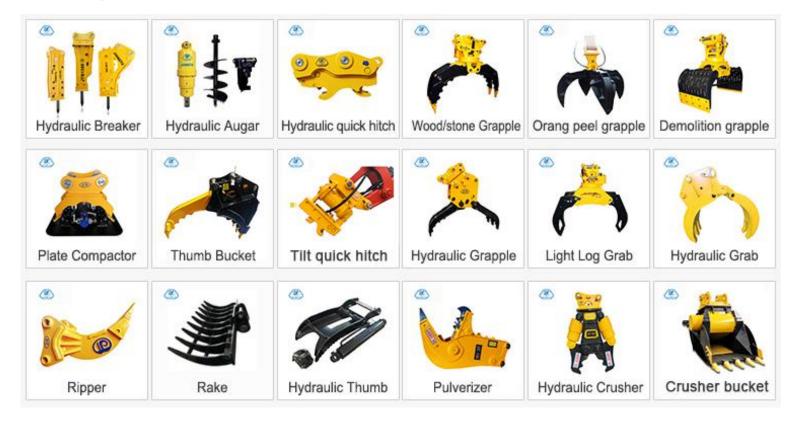

| 17-23   | 24-30   | 31-40   |
| Weight                   | kg                 | 249     | 320     | 390     | 740     | 1380    | 1700    | 1900    |



#### **Main Features**

- Using NM500 steel and all pins are heart treated making our grapple with a very long service life and high carrying capacity.
- Two types could be chosen, rotating type(360° rotation function available) and non-rotating type,OEM is available.









#### Application

Steel scraps, wastes handling, loading and unloading.

























### Packing & Shipping









## Manufacturing Equipments

- •We have 10 years experience in manufacturing excavator attachments.
- ♦ With 6 professional engineers and 40 skilled workers, we aim to be your one stop solution provider.





#### **Our Key Product**



#### **Our Service**

- Warranty Period: 12 Months
- **Spare parts:** Enough spare parts for warranty are stocked.
- After-sales system and procedures were established to collect and analyze customer's feedback

to take corrective actions.



Since 2012



# Thank You! We look forward to your cooperation!