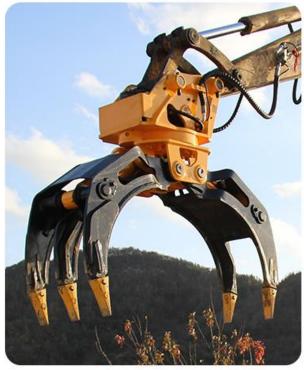

#### **Main Features**

- Using NM500 steel and all pins are heart treated making our grapple with a very long service life and high carrying capacity.
- Two types could be chosen, rotating type(360° rotation function available) and non-rotating type,OEM is available.

#### Application

Steel scraps, wastes handling, loading and unloading.