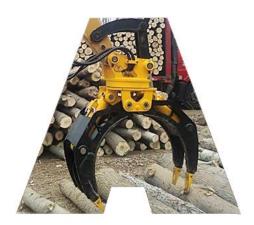

## Specification

| Wood / Log Grapple       |                    |         |         |         |         |         |         |         |
|--------------------------|--------------------|---------|---------|---------|---------|---------|---------|---------|
| Category                 | Unit               | JT-mini | JT-02   | JT-04   | JT-06   | JT-08   | JT-10   | JT-17   |
| Max jaw<br>opening       | mm                 | 1100    | 1300    | 1400    | 1800    | 2300    | 2500    | 2500    |
| Oil<br>pressure          | kg/cm <sup>2</sup> | 100-120 | 110-140 | 120-160 | 150-170 | 160-180 | 160-180 | 180-200 |
| Necessary<br>flow        | lpm                | 20-30   | 30-55   | 50-100  | 90-110  | 100-140 | 130-170 | 200-250 |
| Max<br>cylinder<br>force | ton                | 4.0*2   | 4.0*2   | 4.5*2   | 8.0*2   | 9.7*2   | 12*2    | 12*2    |
| Excavator<br>weight      | ton                | 3       | 4-6     | 7-11    | 12-16   | 17-23   | 24-30   | 31-40   |
| Weight                   | kg                 | 249     | 320     | 390     | 740     | 1380    | 1700    | 1900    |

#### **Main Features**

- Using NM500 steel and all pins are heart treated making our grapple with a very long service life and high carrying capacity.
- Two types could be chosen, rotating type(360° rotation function available) and non-rotating type,OEM is available.

#### Application

Steel scraps, wastes handling, loading and unloading.