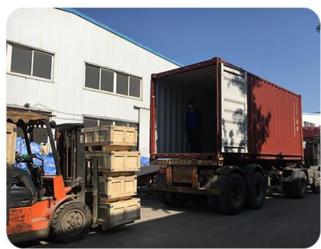

| 100-140 | 130-170 | 200-250 |
| Max<br>cylinder<br>force | ton                | 4.0*2   | 4.0*2   | 4.5*2   | 8.0*2   | 9.7*2   | 12*2    | 12*2    |
| Excavator<br>weight      | ton                | 3       | 4-6     | 7-11    | 12-16   | 17-23   | 24-30   | 31-40   |
| Weight                   | kg                 | 249     | 320     | 390     | 740     | 1380    | 1700    | 1900    |



#### **Main Features**

- Using NM500 steel and all pins are heart treated making our grapple with a very long service life and high carrying capacity.
- Two types could be chosen, rotating type(360° rotation function available) and non-rotating type,OEM is available.









#### Application

Steel scraps, wastes handling, loading and unloading.

























### Packing & Shipping









## Manufacturing Equipments

- •We have 10 years experience in manufacturing excavator attachments.
- ♦ With 6 professional engineers and 40 skilled workers, we aim to be your one stop solution provider.





#### **Our Key Product**



#### **Our Service**

- Warranty Period: 12 Months
- **Spare parts:** Enough spare parts for warranty are stocked.
- After-sales system and procedures were established to collect and analyze customer's feedback

to take corrective actions.



Since 2012



# Thank You! We look forward to your cooperation!