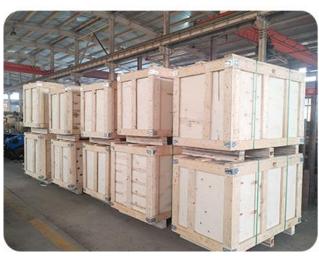

| 100-140 | 130-170 | 200-250 |
| Max<br>cylinder<br>force | ton                | 4.0*2   | 4.0*2   | 4.5*2   | 8.0*2   | 9.7*2   | 12*2    | 12*2    |
| Excavator<br>weight      | ton                | 3       | 4-6     | 7-11    | 12-16   | 17-23   | 24-30   | 31-40   |
| Weight                   | kg                 | 249     | 320     | 390     | 740     | 1380    | 1700    | 1900    |



#### **Main Features**

- Using NM500 steel and all pins are heart treated making our grapple with a very long service life and high carrying capacity.
- Two types could be chosen, rotating type(360° rotation function available) and non-rotating type,OEM is available.









#### Application

Steel scraps, wastes handling, loading and unloading.

























### Packing & Shipping









## Manufacturing Equipments

- •We have 10 years experience in manufacturing excavator attachments.
- ♦ With 6 professional engineers and 40 skilled workers, we aim to be your one stop solution provider.





#### **Our Key Product**



#### **Our Service**

- Warranty Period: 12 Months
- **Spare parts:** Enough spare parts for warranty are stocked.
- After-sales system and procedures were established to collect and analyze customer's feedback

to take corrective actions.



Since 2012



# Thank You! We look forward to your cooperation!