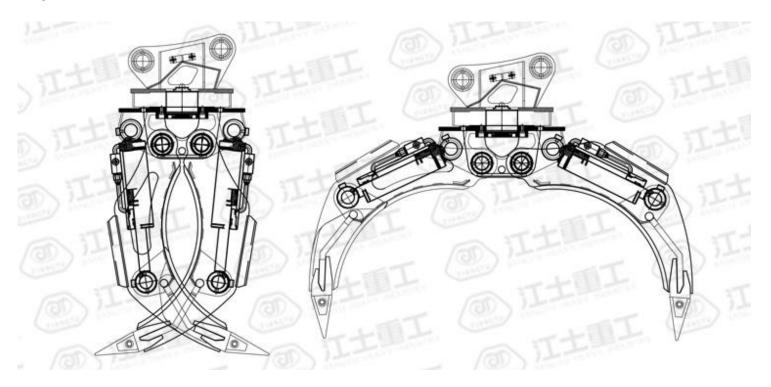

#### **Main Features**

- Using NM500 steel and all pins are heart treated making our grapple with a very long service life and high carrying capacity.
- Two types could be chosen, rotating type(360° rotation function available) and non-rotating type,OEM is available.