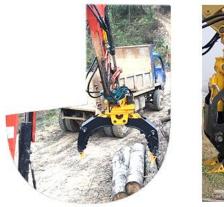

## Specification

| Wood / Log Grapple       |                    |         |         |         |         |         |         |         |
|--------------------------|--------------------|---------|---------|---------|---------|---------|---------|---------|
| Category                 | Unit               | JT-mini | JT-02   | JT-04   | JT-06   | JT-08   | JT-10   | JT-17   |
| Max jaw<br>opening       | mm                 | 1100    | 1300    | 1400    | 1800    | 2300    | 2500    | 2500    |
| Oil<br>pressure          | kg/cm <sup>2</sup> | 100-120 | 110-140 | 120-160 | 150-170 | 160-180 | 160-180 | 180-200 |
| Necessary<br>flow        | lpm                | 20-30   | 30-55   | 50-100  | 90-110  | 100-140 | 130-170 | 200-250 |
| Max<br>cylinder<br>force | ton                | 4.0*2   | 4.0*2   | 4.5*2   | 8.0*2   | 9.7*2   | 12*2    | 12*2    |
| Excavator<br>weight      | ton                | 3       | 4-6     | 7-11    | 12-16   | 17-23   | 24-30   | 31-40   |
| Weight                   | kg                 | 249     | 320     | 390     | 740     | 1380    | 1700    | 1900    |

#### **Main Features**

- Using NM500 steel and all pins are heart treated making our grapple with a very long service life and high carrying capacity.
- Two types could be chosen, rotating type(360° rotation function available) and non-rotating type,OEM is available.

#### Application

Steel scraps, wastes handling, loading and unloading.