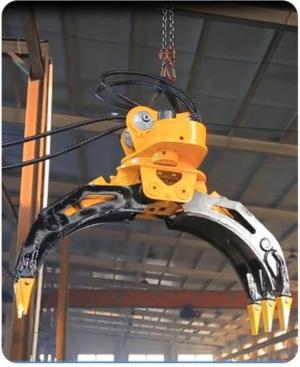

#### **Main Features**

- Using NM500 steel and all pins are heart treated making our grapple with a very long service life and high carrying capacity.
- Two types could be chosen, rotating type(360° rotation function available) and non-rotating type,OEM is available.

#### Application

Steel scraps, wastes handling, loading and unloading.