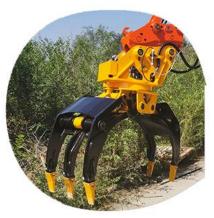

#### **Main Features**

- Using NM500 steel and all pins are heart treated making our grapple with a very long service life and high carrying capacity.
- Two types could be chosen, rotating type(360° rotation function available) and non-rotating type,OEM is available.

#### Application

Steel scraps, wastes handling, loading and unloading.