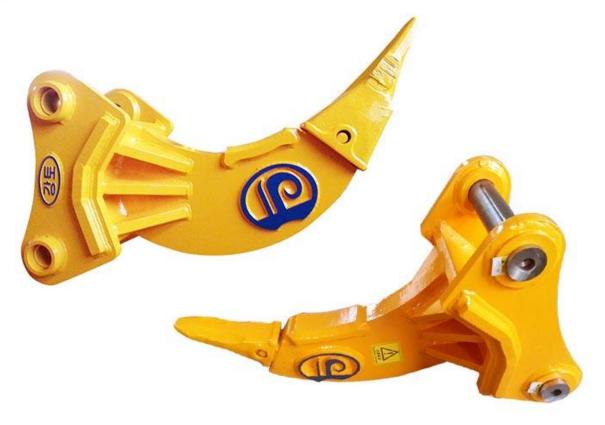

### **Ripper Main Features:**

1). Wear resistant steel is used to prolong the durability of the ripper;

- 2). All size of ripper are available depending on the carrier vehicle;
- 3). Custom service is available, single shank and double shanks;
- 4). 12 months warranty;

Please check the following specifications to choose the right excavator ripper model.

| Ripper           |      |         |         |         |         |          |
|------------------|------|---------|---------|---------|---------|----------|
| Category         | Unit | JT-06   | JT-08   | JT-10   | JT-17   | JT-20    |
| Α                | mm   | 1150    | 1200    | 1450    | 1550    | 1650     |
| В                | mm   | 270     | 400     | 420     | 450     | 580      |
| С                | mm   | 550     | 665     | 735     | 820     | 980      |
| D                | mm   | 390     | 510     | 600     | 650     | 760      |
| E                | mm   | 265     | 335     | 420     | 470     | 580      |
| F                | mm   | 65      | 90      | 90      | 110     | 110      |
| Excavator weight | ton  | 12-15   | 20-25   | 25-30   | 30-45   | 45-90    |
| Weight           | kg   | 300-400 | 550-650 | 600-700 | 700-850 | 800-1000 |