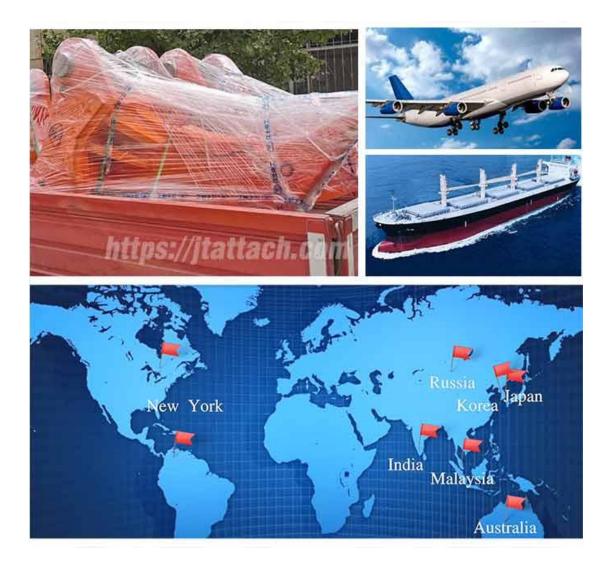

#### **Packaging details**

Port: Qingdao, Yantai, Shanghai etc. Packing Type: Standard export packages.

#### Q: Which country have you been exported?

A: Russia, USA, Canada, Japan, Korea, Malaysia, Hong Kong, Taiwan, India, Indonesia, Australia, New Zealand, Israel, South Africa etc.

Best product we recommend