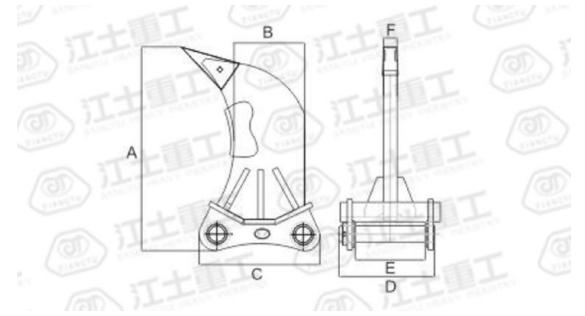

Please check the following specifications to choose the right excavator ripper model.

| Ripper           |      |         |         |         |         |          |
|------------------|------|---------|---------|---------|---------|----------|
| Category         | Unit | JT-06   | JT-08   | JT-10   | JT-17   | JT-20    |
| Α                | mm   | 1150    | 1200    | 1450    | 1550    | 1650     |
| В                | mm   | 270     | 400     | 420     | 450     | 580      |
| С                | mm   | 550     | 665     | 735     | 820     | 980      |
| D                | mm   | 390     | 510     | 600     | 650     | 760      |
| E                | mm   | 265     | 335     | 420     | 470     | 580      |
| F                | mm   | 65      | 90      | 90      | 110     | 110      |
| Excavator weight | ton  | 12-15   | 20-25   | 25-30   | 30-45   | 45-90    |
| Weight           | kg   | 300-400 | 550-650 | 600-700 | 700-850 | 800-1000 |