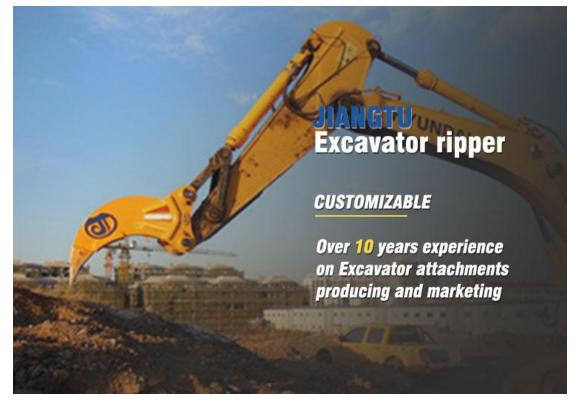

#### **JIANGTU Excavator Ripper**

#### **Product Description**

Jiangtu excavator ripper is a kind of excavator attachments which is used to dig through any hard terrain that is encountered in your work environment. It digs quickly through rock, shale and permafrost...

As one of the leading excavator ripper manufacturer in China, JIANGTU has a full range of rippers for excavator from 1.5-90 ton. They are suitable for all kinds of brands and models of excavators.

#### Why choose us ?

1.As the leading excavator attachments manufacturer in China, we have 10 years experience in developing and manufacturing excavator attachments.

2. Strong R&D department with 6 professional engineers and more than 40 skilled workers.